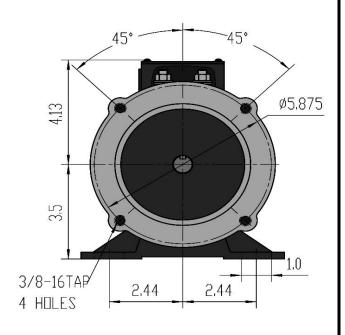

## Max Motion

| Customer is responsable in determining that MaxMotion product will fit/perform suitably in the intended application |      |         |      |        |       |         | Version: 1NIN |         | Revised: April 2020 |       |
|---------------------------------------------------------------------------------------------------------------------|------|---------|------|--------|-------|---------|---------------|---------|---------------------|-------|
| HP                                                                                                                  | RPM  | Voltage | Amps | Const. | Frame | Insul.  | Torque        | P. Code | Wgt lbs             | Rated |
| 0,25                                                                                                                | 1750 | 12Vdc   | 30,9 | TENV   | 56C   | Class H | 9 in/lbs      | K (SCR) | 21                  | IP45  |