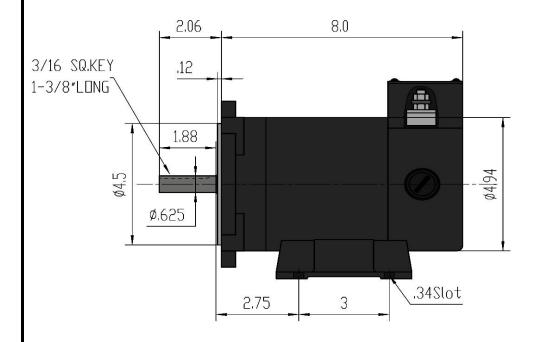

## Max Motion

| Customer is responsable in determining that MaxMotion product will fit/perform suitably in the intended application |      |         |      |        |       |         | Version: 1NIN |         | Revised: April 2020 |       |
|---------------------------------------------------------------------------------------------------------------------|------|---------|------|--------|-------|---------|---------------|---------|---------------------|-------|
| HP                                                                                                                  | RPM  | Voltage | Amps | Const. | Frame | Insul.  | Torque        | P. Code | Wgt lbs             | Rated |
| 0,25                                                                                                                | 1750 | 12Vdc   | 30,9 | TENV   | 56C   | Class H | 9 in/lbs      | K (SCR) | 21                  | IP45  |